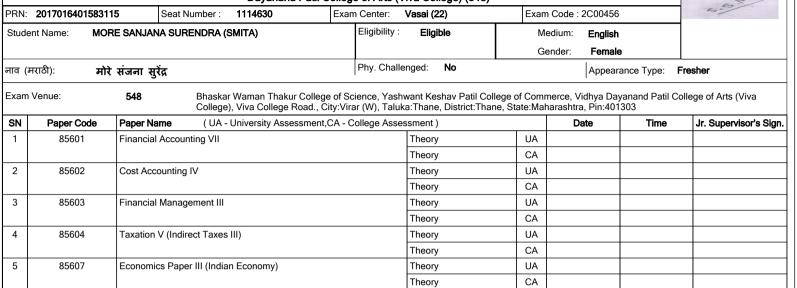

Examination

College: Bhaskar Waman Thakur College of Science, Yashwant Keshav Patil College of Commerce, Vidhya Dayanand Patil College of Arts (Viva College) (548)

PRN: 2017016401565914 Exam Center: Exam Code : 2C00456 Seat Number 1114415 Vasai (22) AREKAR JANAVI ARUN (APARNA) Eligibility Student Name: Eligible Medium: **English** Gender: **Female** Phy. Challenged: No नाव (मराठी): आरेकर जानवी अरुण Appearance Type: Fresher Exam Venue: 548 Bhaskar Waman Thakur College of Science, Yashwant Keshav Patil College of Commerce, Vidhya Dayanand Patil College of Arts (Viva College), Viva College Road., City: Virar (W), Taluka: Thane, District: Thane, State: Maharashtra, Pin: 401303 Paper Code SN ( UA - University Assessment, CA - College Assessment ) Paper Name Date Time Jr. Supervisor's Sign. 85601 Financial Accounting VII Theory UA Theory CA 2 85602 Cost Accounting IV Theory UA Theory CA UA 3 Theory 85603 Financial Management III Theory CA 4 85604 Taxation V (Indirect Taxes III) UA Theory Theory CA 5 85607 Economics Paper III (Indian Economy) Theory UA Theory CA 6 UA\_FFSVI.8 Project Work II Project Work UA Project Work CA Note: The Principal shall attest the Hall Ticket wherever applicable. Candidate must preserve & produce this card at each session of examination failing which admission for Examination may be disallowed. Adoption of recent changes in exam time table is a responsibility of Candidate. Use of any communication devices is strictly prohibited. \*marked data is amended one.

#### Note:

Principal Sign and Stamp:

M.G.Road, Fort, Mumbai-400032, Maharashtra(India)

Examination Hall Ticket

B.Com. (A.and F.)(with Credits)-Regular-Rev16-T.Y. B.Com. (A. and F.)-Sem VI [2C00456] for Summer Session 2020 Examination